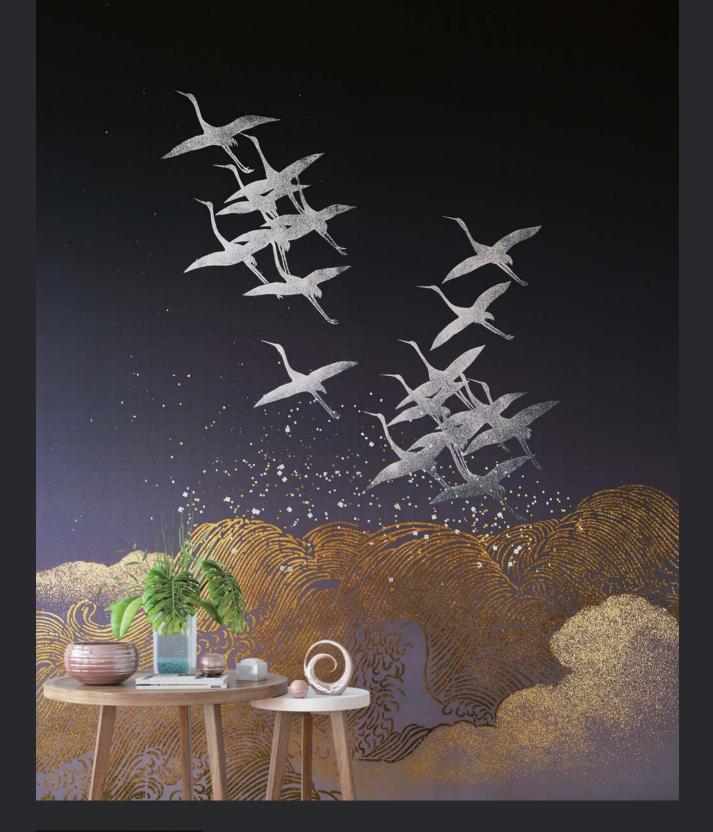

# CRANE 波と鶴 AJPRM05

It has long been known as a symbol of longevity in Japan.

This design is an image of a crane dancing in the clear night sky of the air.

Art size: W1.8m x H2.0m

### Process:

- Digital printing (HP Latex 3600)
   Silk printing
   Gilt and silver foil effects (Japan's unique decorative technique)

wallpaper designing Japanese traditional patterns in a modern style. The tasteful pattern and chic color variation will produce a fine space.