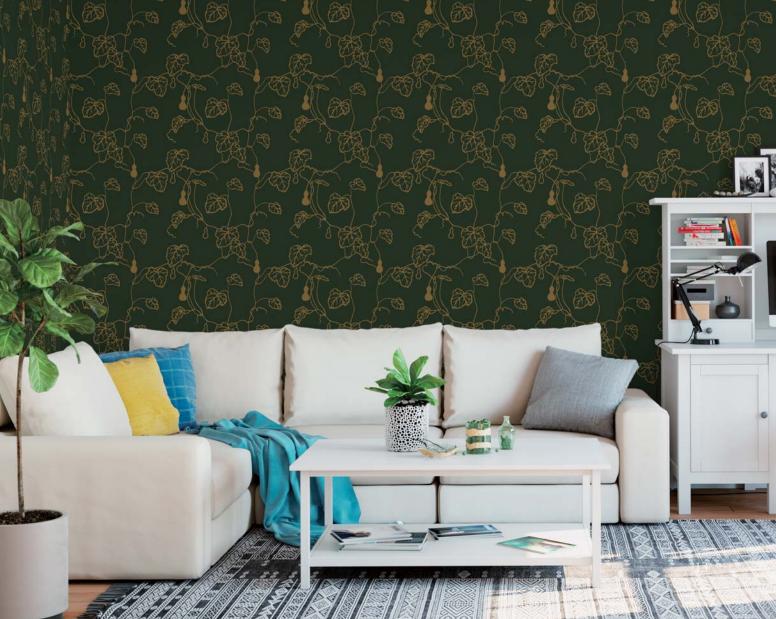

# KUCHIKI-GUMO 朽木雲

It's a pattern that we designed which looks like clouds changing shape on wood when you look at it vertically. It shows the Japanese feeling of beauty that we find the change.

AJSTD04 GD