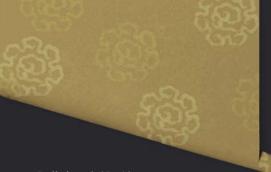

# KUCHIKI-GUMO 朽木雲

It's a pattern that we designed which looks like clouds changing shape on wood when you look at it vertically. It shows the Japanese feeling of beauty that we find the change.

AJSTD04 GD