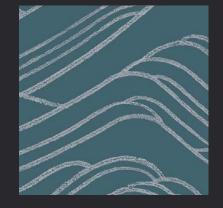

# OH-NAMI 大波

It's a pattern that expresses a momentary appearance of big waves with a bold curve. It was designed by Kohlin Ogata, an artist from the Edo period.

AJSTD09 TU

AJSTD09 NV

AJSTD09 IV