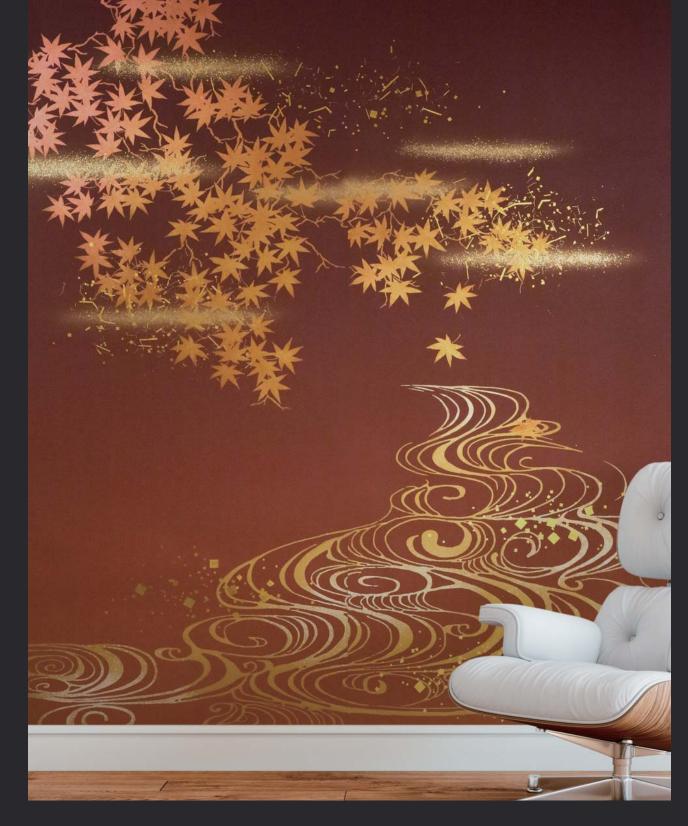

# TATSUTA RIVER 養田川

In Japan, These are designs that show the flow of autumn leaves and rivers from ancient times. This is called "Tatsuta River".

This design expresses the Tatsuta River at dusk.

Art size: W1.8m x H2.0m