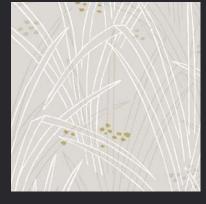

# TATSUTA RIVER 養田川

In Japan, These are designs that show the flow of autumn leaves and rivers from ancient times. This is called "Tatsuta River".

This design expresses the Tatsuta River at dusk.

Art size: W1.8m x H2.0m