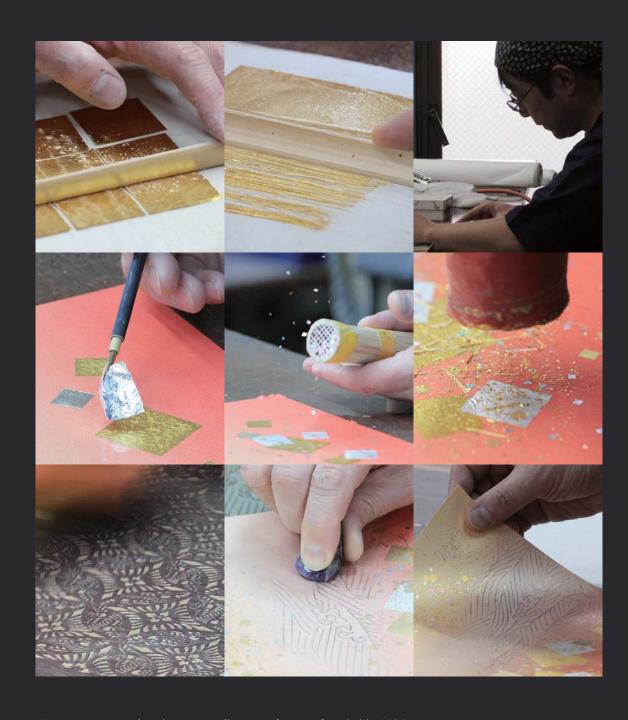

This is Japan's unique decorative technique using "gilt" and "silver foil" with "gold and silver sandstone work" expressing overwhelming feeling of luxury and glow sandstone effects.

#### Process:

- 1.Digital printing(HP Latex 3600)
- 2. Silk printing
- 3. Gilt and silver foil effects(Japan's unique decorative technique)