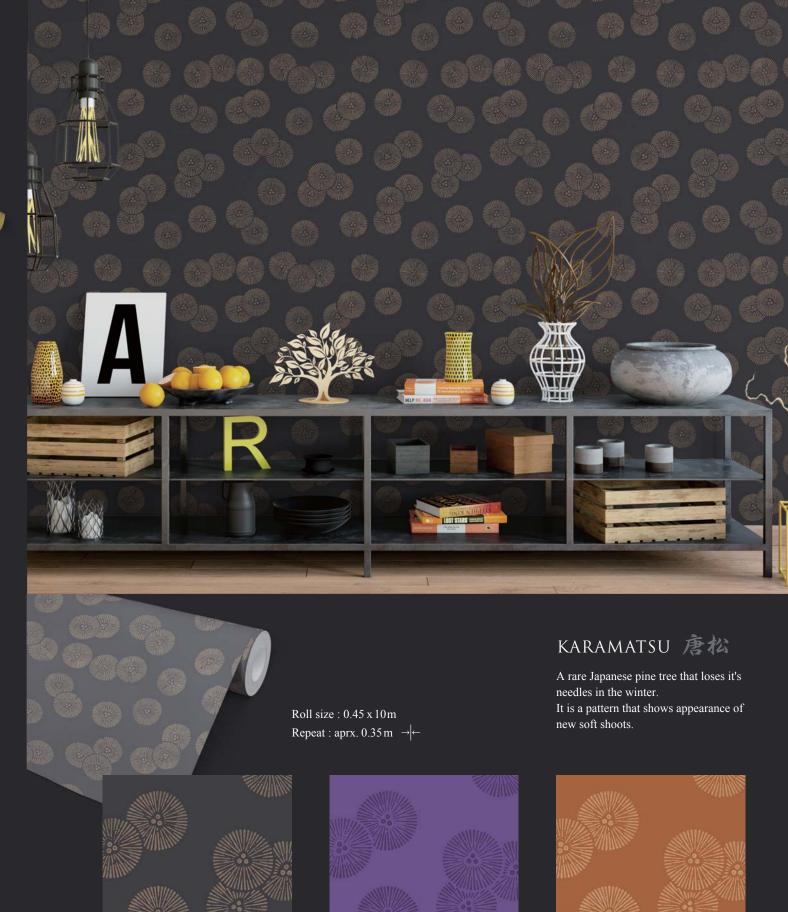

# KUCHIKI-GUMO 朽木雲

It's a pattern that we designed which looks like clouds changing shape on wood when you look at it vertically. It shows the Japanese feeling of beauty that we find the change.

AJSTD04 GD