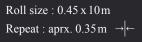

# Roll size : 0.45 x 10 m Repeat : aprx. $0.35 \,\mathrm{m} \rightarrow \leftarrow$

AJSTD03 GN