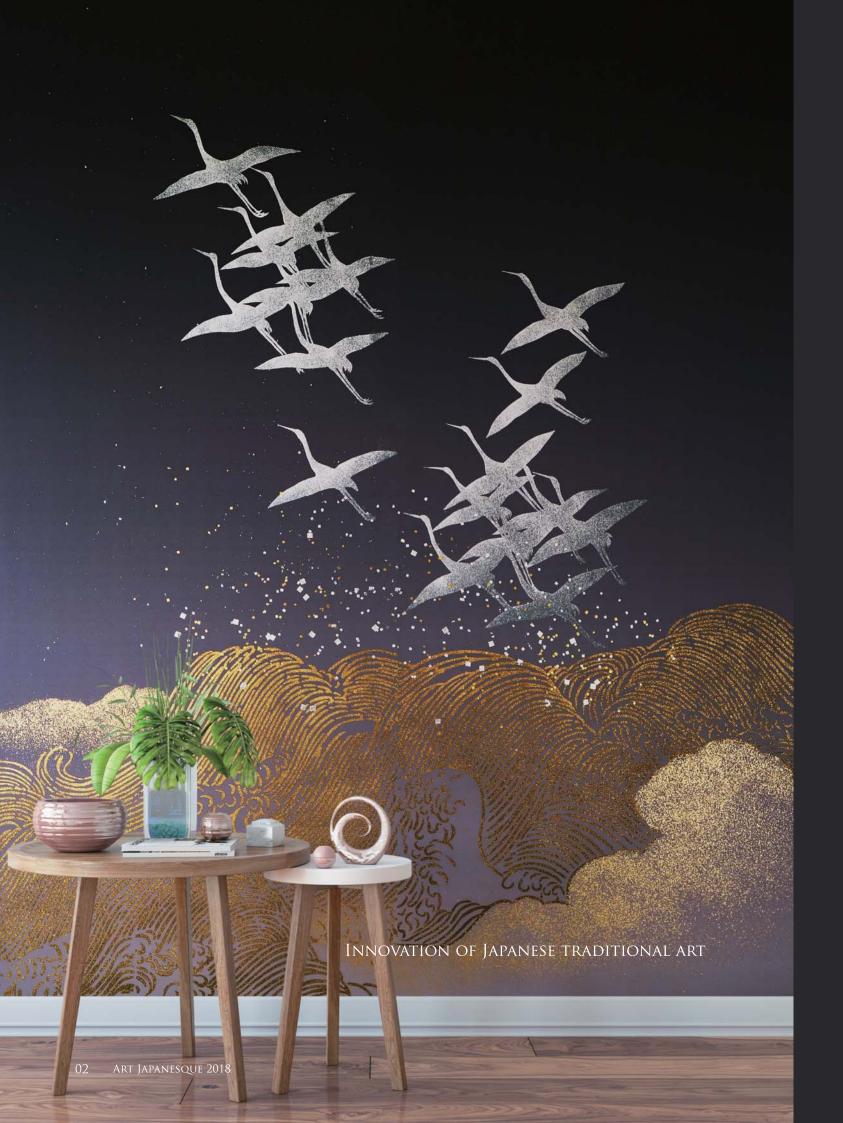

# CRANE 波と鶴 AJPRM05

It has long been known as a symbol of longevity in Japan.

This design is an image of a crane dancing in the clear night sky of the air.

Art size: W1.8m x H2.0m

### Process:

- Digital printing (HP Latex 3600)
   Silk printing
   Gilt and silver foil effects (Japan's unique decorative technique)

wallpaper designing Japanese traditional patterns in a modern style. The tasteful pattern and chic color variation will produce a fine space.