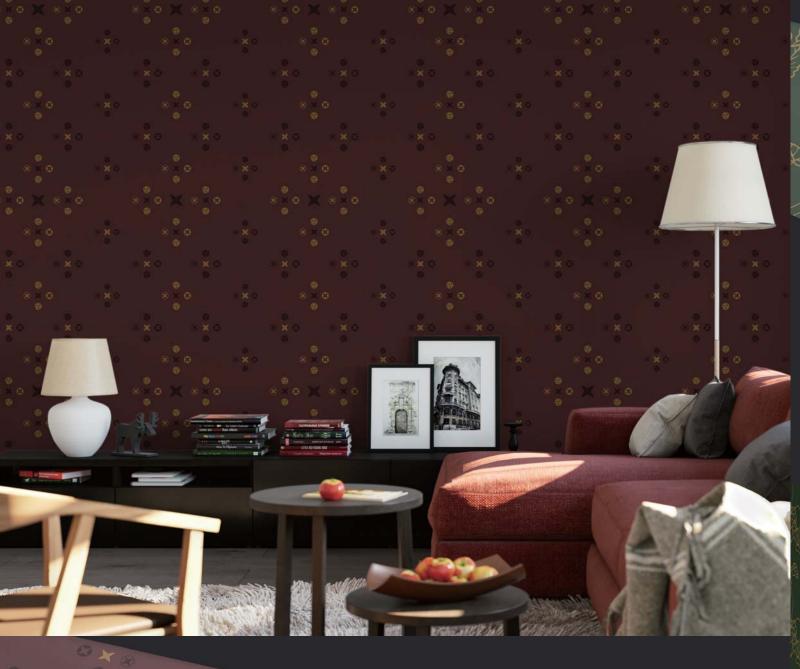

# SHURIKEN 手裏剣

Shuriken is a type of weapon used by ninja. It's a pattern that is designed in different shapes of shuriken in accordance to classes & functions.

AJSTD02 SM

AJSTD02 BZ

AJSTD 02 GN

Roll size : 0.45 x 10 m

Repeat : aprx.  $0.72 \,\mathrm{m} \rightarrow \leftarrow$ 

AJSTD03 BK

AJSTD 04 CH

AJSTD04 BL