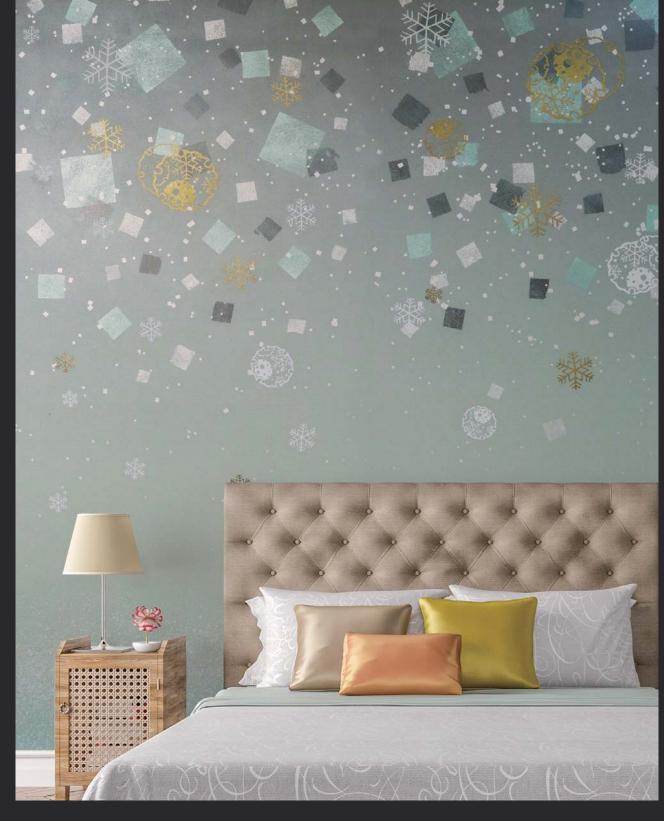

## SNOW RING 雪輪 AJPRM04

The snow pattern was designed by combining the shape of snow crystals in the 19th century with the older snow design. This design shows a scene where the snow heavily fall and expresses a feeling of lost and sorrow.

Art size: W1.8m x H2.0m

#### Process:

- 1. Digital printing (HP Latex 3600)
- 2. Silk printing
- 3. Gilt and silver foil effects (Japan's unique decorative technique)

06 Art Japanesque 2018