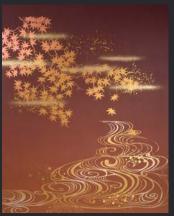

# TATSUTA RIVER 養田川

In Japan, These are designs that show the flow of autumn leaves and rivers from ancient times. This is called "Tatsuta River".

This design expresses the Tatsuta River at dusk.

Art size: W1.8m x H2.0m

#### Process:

- 1.Digital printing(HP Latex 3600)
- 2. Silk printing
- 3. Gilt and silver foil effects(Japan's unique decorative technique)