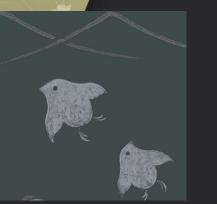

# NAMI-CHIDORI 被千鳥

These are plovers over coming big and small seawaves. This pattern has been popular as an

auspcious motif representing peaceful and safe married life and happiness.

AJSTD 10 RD

Roll size : 0.45 x 10 m

Repeat : aprx.  $0.35 \,\mathrm{m} \rightarrow \leftarrow$ 

20 Art Japanesque 2018

AJSTD 10 GY