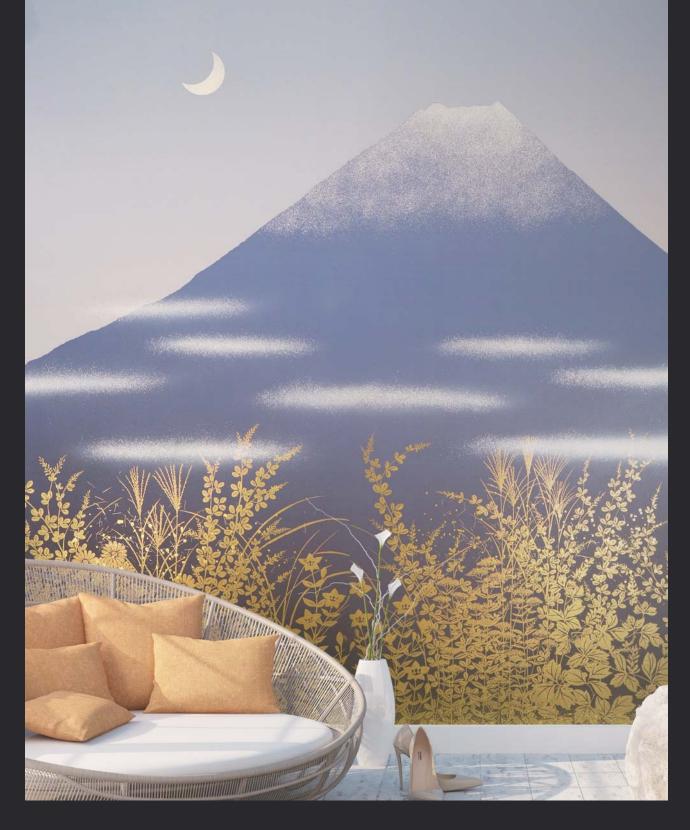

#### Process:

- 1. Digital printing (HP Latex 3600)
- 2. Silk printing
- 3. Gilt and silver foil effects (Japan's unique decorative technique)

04 Art Japanesque 2018

FUJI 秋草に富士 AJPRM03

Mt. Fuji has been regarded as Japan's godfather for a very long time and it has many influences on Japanese culture.

This design is an image of Fuji over the plains where autumn flowers grow.

Art size: W1.8m x H2.0m

#### Process:

- 1.Digital printing(HP Latex 3600)
- 2. Silk printing
- 3. Gilt and silver foil effects(Japan's unique decorative technique)