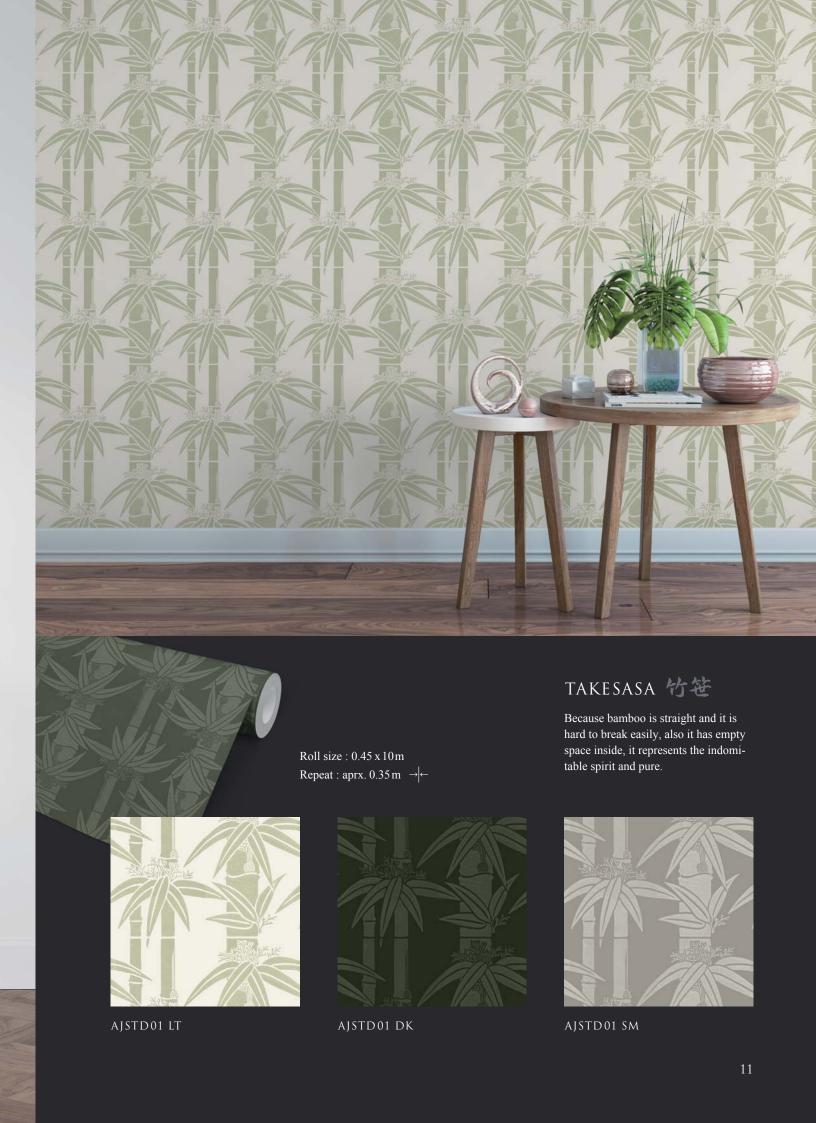

entury with the older snow design. This design shows a scene where the snow heavily fall and expresses a feeling of lost and sorrow.

Art size: W1.8m x H2.0m

#### Process:

- 1. Digital printing (HP Latex 3600)
- 2. Silk printing
- 3. Gilt and silver foil effects (Japan's unique decorative technique)

06 Art Japanesque 2018





# CRANE 波と鶴 AJPRM05

It has long been known as a symbol of longevity in Japan.

This design is an image of a crane dancing in the clear night sky of the air.

Art size: W1.8m x H2.0m

### Process:

- Digital printing (HP Latex 3600)
   Silk printing
   Gilt and silver foil effects (Japan's unique decorative technique)





wallpaper designing Japanese traditional patterns in a modern style. The tasteful pattern and chic color variation will produce a fine space.





# Roll size : 0.45 x 10 m Repeat : aprx. $0.35 \,\mathrm{m} \rightarrow \leftarrow$

AJSTD03 GN

# HYOTAN 瓢箪

Because the gourd has a lot of seeds, it is regarded as a symbol of descendants & business prosperity.



AJSTD 03 LT

# SHURIKEN 手裏剣

Shuriken is a type of weapon used by ninja. It's a pattern that is designed in different shapes of shuriken in accordance to classes & functions.



AJSTD02 SM



AJSTD02 BZ



AJSTD 02 GN

Roll size : 0.45 x 10 m

Repeat : aprx.  $0.72 \,\mathrm{m} \rightarrow \leftarrow$ 





AJSTD03 BK









AJSTD 04 CH

AJSTD04 BL

# KUCHIKI-GUMO 朽木雲

It's a pattern that we designed which looks like clouds changing shape on wood when you look at it vertically. It shows the Japanese feeling of beauty that we find the change.



AJSTD04 GD

KICHIJO-SOU 言译草