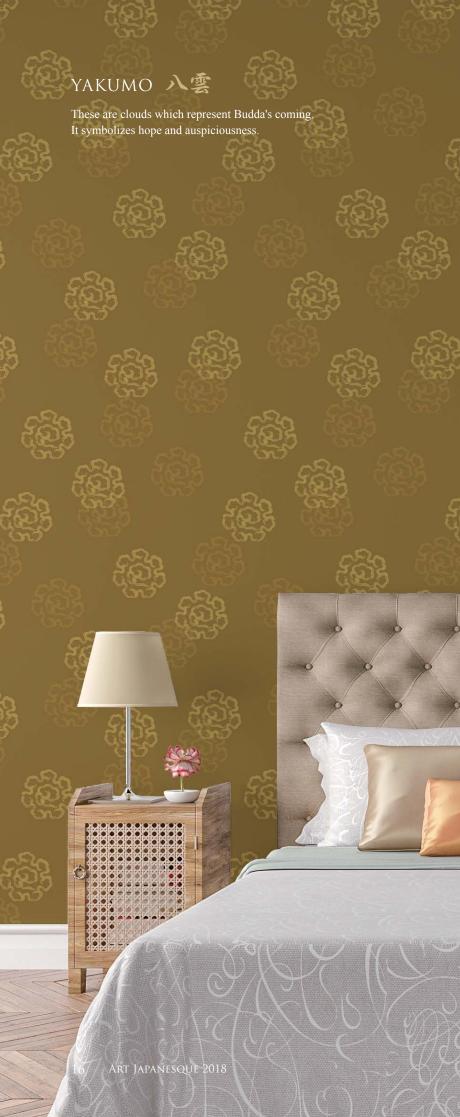

# KUCHIKI-GUMO 朽木雲

It's a pattern that we designed which looks like clouds changing shape on wood when you look at it vertically. It shows the Japanese feeling of beauty that we find the change.

AJSTD04 GD