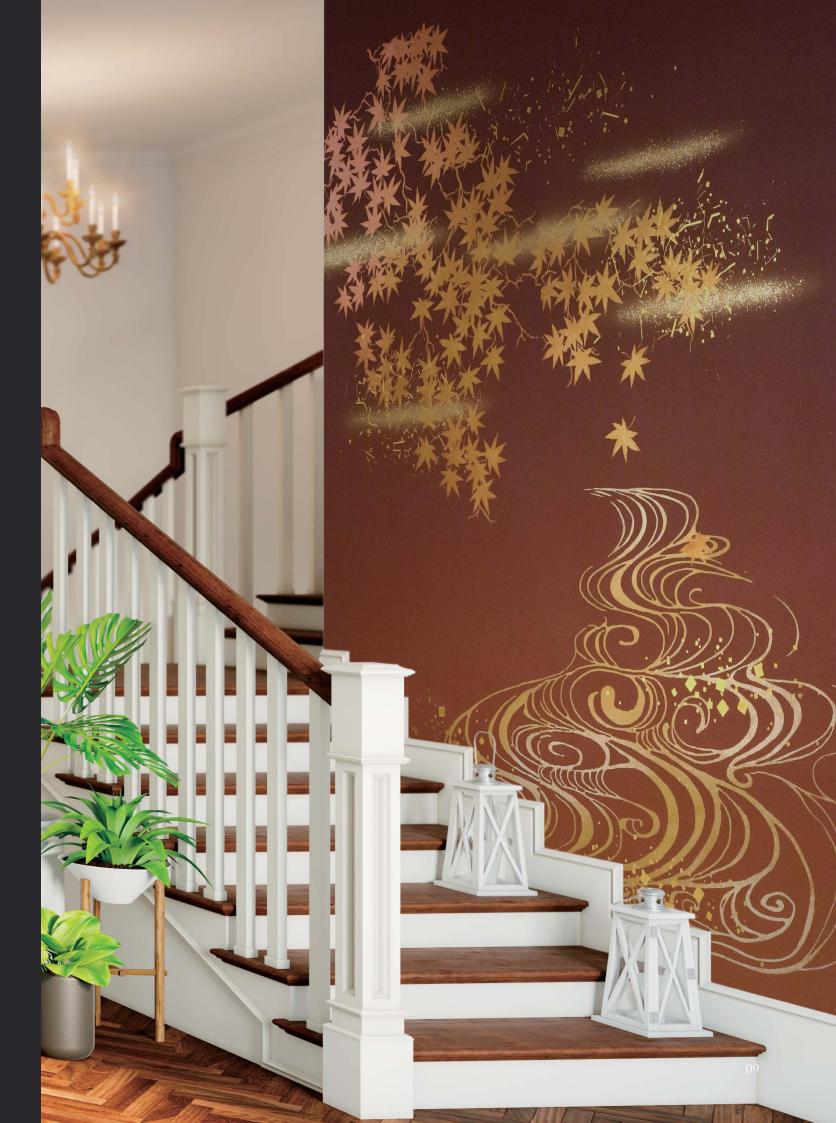

# TATSUTA RIVER 養田川

In Japan, These are designs that show the flow of autumn leaves and rivers from ancient times. This is called "Tatsuta River".

This design expresses the Tatsuta River at dusk.

Art size: W1.8m x H2.0m