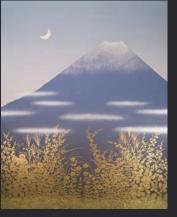

#### Process:

- 1. Digital printing (HP Latex 3600)
- 2. Silk printing
- 3. Gilt and silver foil effects (Japan's unique decorative technique)

04 Art Japanesque 2018

FUJI 秋草に富士 AJPRM03

Mt. Fuji has been regarded as Japan's godfather for a very long time and it has many influences on Japanese culture.

This design is an image of Fuji over the plains where autumn flowers grow.

Art size: W1.8m x H2.0m

#### Process:

- 1.Digital printing(HP Latex 3600)
- 2. Silk printing
- 3. Gilt and silver foil effects(Japan's unique decorative technique)