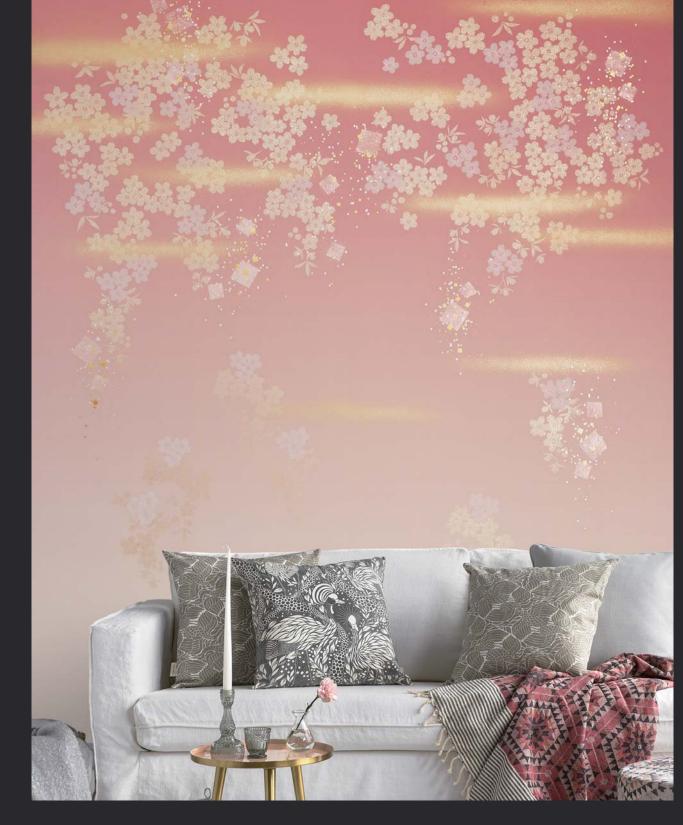

# CHERRY BLOSSOM 🎸

This is Image of cherry blossoms blooming in gorgeous old capital of Japan. It represents cherry blossoms blooming all over the area under the spring sun.

Art size: W1.8m x H2.0m

#### Process:

- 1. Digital printing (HP Latex 3600)
- 2. Silk printing
- 3. Gilt and silver foil effects (Japan's unique decorative technique)

04 Art Japanesque 2018

FUJI 秋草に富士 AJPRM03

Mt. Fuji has been regarded as Japan's godfather for a very long time and it has many influences on Japanese culture.