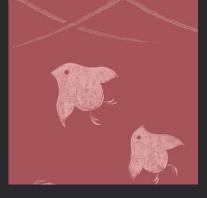

# NAMI-CHIDORI 被千鳥

These are plovers over coming big and small seawaves. This pattern has been popular as an

auspcious motif representing peaceful and safe married life and happiness.

AJSTD 10 RD

Roll size : 0.45 x 10 m

Repeat : aprx.  $0.35 \,\mathrm{m} \rightarrow \leftarrow$ 

20 Art Japanesque 2018

AJSTD 10 GY