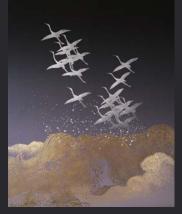

# CRANE 波と鶴 AJPRM05

It has long been known as a symbol of longevity in Japan.

This design is an image of a crane dancing in the clear night sky of the air.

Art size: W1.8m x H2.0m

### Process:

- Digital printing (HP Latex 3600)
   Silk printing
   Gilt and silver foil effects (Japan's unique decorative technique)

wallpaper designing Japanese traditional patterns in a modern style. The tasteful pattern and chic color variation will produce a fine space.