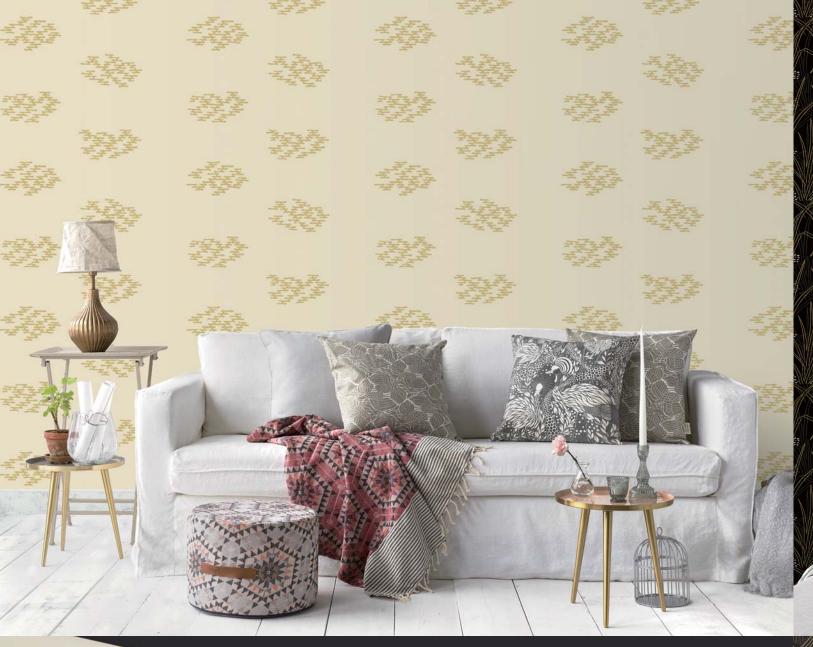

# OH-NAMI 大波

It's a pattern that expresses a momentary appearance of big waves with a bold curve. It was designed by Kohlin Ogata, an artist from the Edo period.

AJSTD09 TU

AJSTD09 NV

AJSTD09 IV