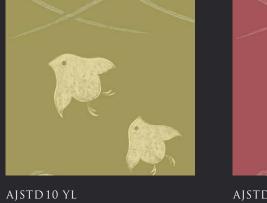

# NAMI-CHIDORI 被千鳥

These are plovers over coming big and small seawaves. This pattern has been popular as an

auspcious motif representing peaceful and safe married life and happiness.

AJSTD 10 RD

Roll size : 0.45 x 10 m

Repeat : aprx.  $0.35 \,\mathrm{m} \rightarrow \leftarrow$ 

20 Art Japanesque 2018

AJSTD 10 GY