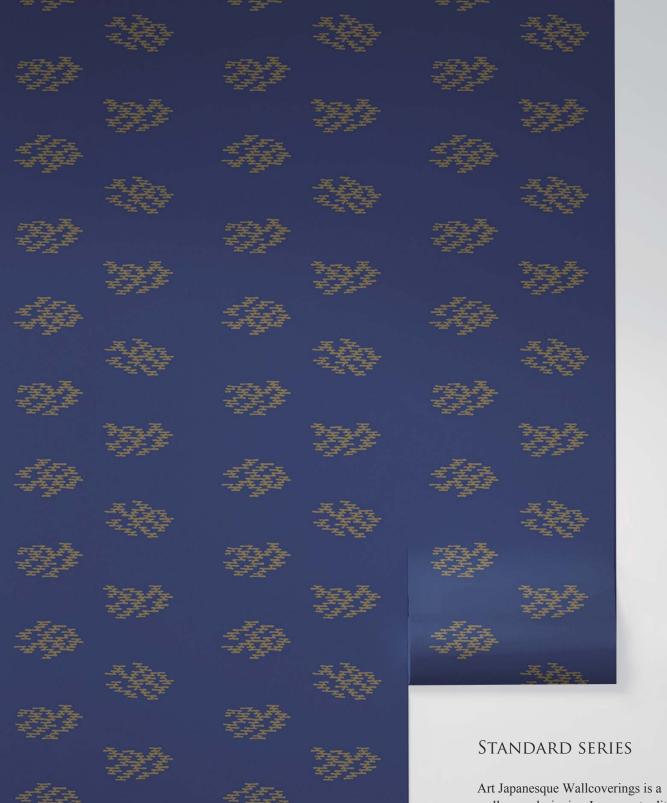

### Process:

- Digital printing (HP Latex 3600)
   Silk printing
   Gilt and silver foil effects (Japan's unique decorative technique)

wallpaper designing Japanese traditional patterns in a modern style. The tasteful pattern and chic color variation will produce a fine space.

# Roll size : 0.45 x 10 m Repeat : aprx. $0.35 \,\mathrm{m} \rightarrow \leftarrow$

AJSTD03 GN