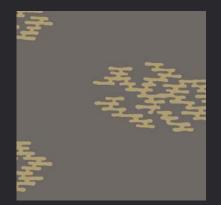

# Roll size : 0.45 x 10 m Repeat : aprx. $0.35 \,\mathrm{m} \rightarrow \leftarrow$

AJSTD03 GN