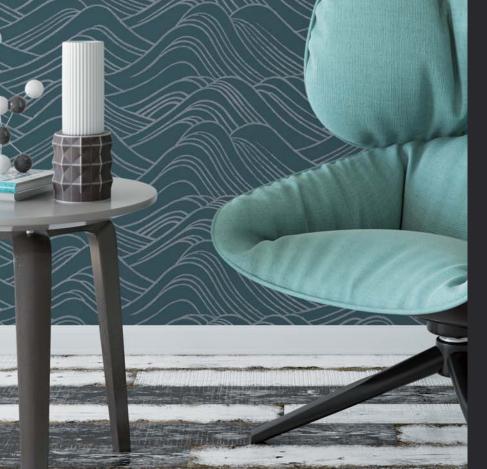

# OH-NAMI 大波

It's a pattern that expresses a momentary appearance of big waves with a bold curve. It was designed by Kohlin Ogata, an artist from the Edo period.

AJSTD09 TU

AJSTD09 NV

AJSTD09 IV