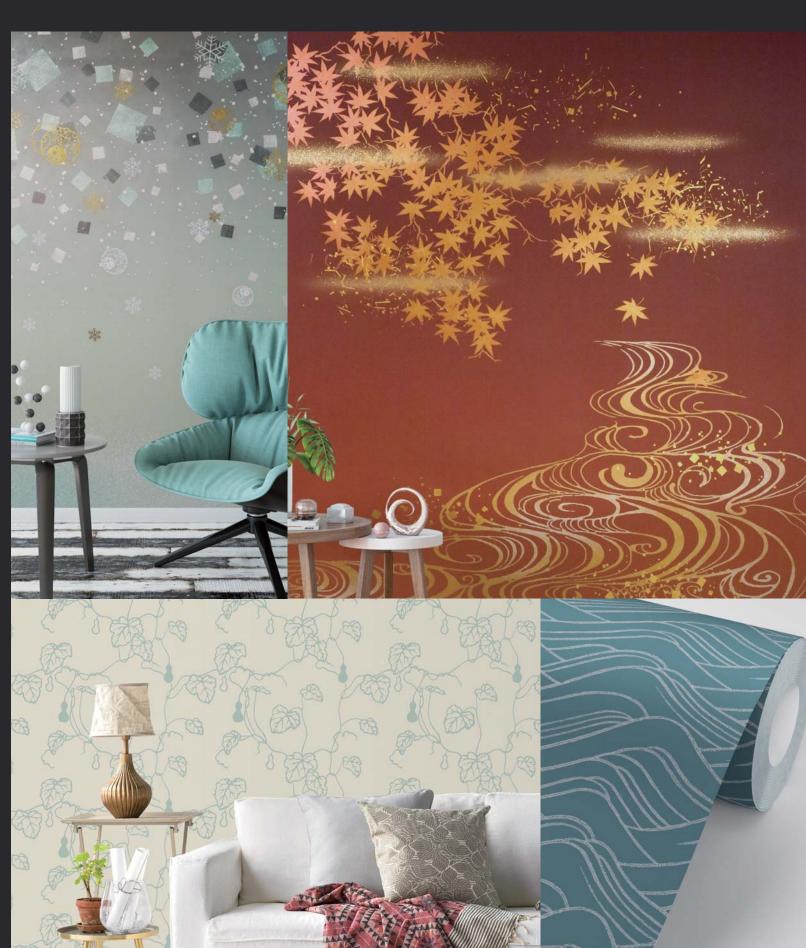

# TATSUTA RIVER 養田川

In Japan, These are designs that show the flow of autumn leaves and rivers from ancient times. This is called "Tatsuta River".

This design expresses the Tatsuta River at dusk.

Art size: W1.8m x H2.0m

## SNOW RING 雪輪 AJPRM04

The snow pattern was designed by combining the shape of snow crystals in the 19th century with the older snow design. This design shows a scene where the snow heavily fall and expresses a feeling of lost and sorrow.

# CRANE 波と鶴 AJPRM05

It has long been known as a symbol of longevity in Japan.

This design is an image of a crane dancing in the clear night sky of the air.

Art size: W1.8m x H2.0m