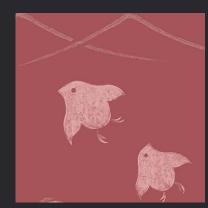

# NAMI-CHIDORI 被千鳥

These are plovers over coming big and small seawaves. This pattern has been popular as an

auspcious motif representing peaceful and safe married life and happiness.

AJSTD 10 RD

Roll size : 0.45 x 10 m

Repeat : aprx.  $0.35 \,\mathrm{m} \rightarrow \leftarrow$ 

20 Art Japanesque 2018

AJSTD 10 GY